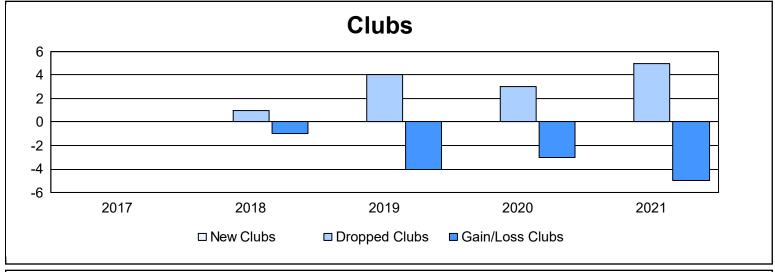

District 3 E

As of June 2021 Cumulative

| Year      | New<br>Clubs | Dropped<br>Clubs | Gain/<br>Loss<br>Clubs | New<br>Members | Charter<br>Members | Reinstate<br>Members | Transfer<br>Members | Total<br>Member<br>Added | Total<br>Members<br>Dropped | Gain/<br>Loss<br>Members |
|-----------|--------------|------------------|------------------------|----------------|--------------------|----------------------|---------------------|--------------------------|-----------------------------|--------------------------|
| 2016-2017 | 0            | 0                | 0                      | 141            | 0                  | 3                    | 9                   | 153                      | 168                         | -15                      |
| 2017-2018 | 0            | 1                | -1                     | 114            | 2                  | 4                    | 2                   | 122                      | 211                         | -89                      |
| 2018-2019 | 0            | 4                | -4                     | 100            | 0                  | 9                    | 13                  | 122                      | 206                         | -84                      |
| 2019-2020 | 0            | 3                | -3                     | 52             | 1                  | 19                   | 28                  | 100                      | 155                         | -55                      |
| 2020-2021 | 0            | 5                | -5                     | 71             | 4                  | 1                    | 2                   | 78                       | 191                         | -113                     |
| Average   | 0            | 3                | -3                     | 96             | 1                  | 7                    | 11                  | 115                      | 186                         | -71                      |